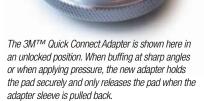

## Change double sided buffing pads in an instant!

The patented Quick Connect Adaptor from 3M, designed to be used with double sided buffing pads, allows you to change pads on your rotary polisher in an instant. Easy pad changes and durable adapter construction means worry-free paint rectification when used with the market leading range of Perfect-it<sup>TM</sup> III Compounds and Polishes.

The Quick Connect Adaptor from 3M has a M14 thread to fit rotary polishers.

New Perfect-it<sup>TM</sup> III range of 150mm, 216mm and 219mm double-sided buffing and polishing pads