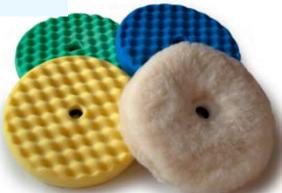

## 3M™ Perfect-it™ III Quick Connect System and Complimentary Products

| Part No. | Product                                                                    | Size   |
|----------|----------------------------------------------------------------------------|--------|
| 33271    | Quick Connect Adaptor                                                      | M14    |
| 33279    | Quick Connect Double Sided Low Linting Wool Compounding Pad - White        | 229mm  |
| 50708    | Quick Connect Double Sided High Gloss Convoluted Foam Polishing Pad - Blue | 216mm  |
| 50874    | Quick Connect Double Sided Convoluted Foam Compounding Pad - Green         | 216mm  |
| 50875    | Quick Connect Double Sided Convoluted Foam Polishing Pad - Yellow          | 216mm  |
| 50879    | Quick Connect Double Sided Convoluted Foam Polishing Pad - Yellow          | 150mm  |
| 50880    | Quick Connect Double Sided High Gloss Convoluted Foam Polishing Pad - Blue | 150mm  |
| 50881    | Quick Connect Double Sided Wool Compounding Pad - White                    | 150mm  |
| 50962    | Quick Connect Double Sided Convoluted Foam Compounding Pad - Green         | 150mm  |
| 50417    | Perfect-it™III Fast Cut PLUS Compound                                      | 1litre |
| 80349    | Perfect-it™III Extra Fine PLUS Polish                                      | 1litre |
| 80349    | Perfect-it™III Ultafina™ SE Polish                                         | 1litre |