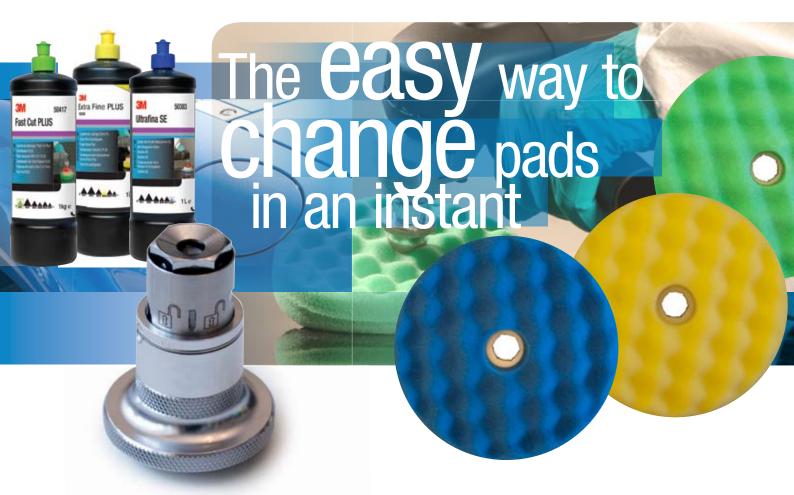

A new range of double-sided Buffing Pads that, when used with new Quick Connect Adaptor technology and with 3M<sup>TM</sup> Compounds and Polishes, offers an unparalleled refinish rectification system.

- Long lasting double-sided buffing pads
- Easy, fast changeover
- One connector fits all
- Perfect balance

## Change double sided buffing pads in an instant!

The patented Quick Connect Adaptor from 3M, designed to be used with double sided buffing pads, allows you to change pads on your rotary polisher in an instant. Easy pad changes and durable adapter construction means worry-free paint rectification when used with the market leading range of Perfect-it<sup>TM</sup> III Compounds and Polishes.

The Quick Connect Adaptor from 3M has a M14 thread to fit rotary polishers.

New Perfect-it<sup>TM</sup> III range of 150mm, 216mm and 219mm double-sided buffing and polishing pads