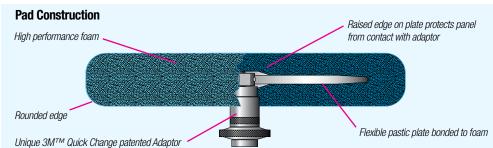

## Change double sided buffing pads in an instant!

The patented Quick Connect Adaptor from 3M, designed to be used with double sided buffing pads, allows you to change pads on your rotary polisher in an instant. Easy pad changes and durable adapter construction means worry-free paint rectification when used with the market leading range of Perfect-it<sup>TM</sup> III Compounds and Polishes.

The Quick Connect Adaptor from 3M has a M14 thread to fit rotary polishers.

New Perfect-it<sup>TM</sup> III range of 150mm, 216mm and 219mm double-sided buffing and polishing pads