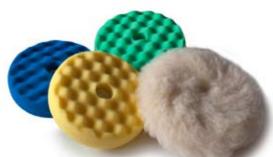

## 3M™ Perfect-it™ III Quick Connect System and Complimentary Products

| Part No. | Product                                                                    | Size   |
|----------|----------------------------------------------------------------------------|--------|
| 33271    | Quick Connect Adaptor                                                      | M14    |
| 33279    | Quick Connect Double Sided Low Linting Wool Compounding Pad - White        | 229mm  |
| 50708    | Quick Connect Double Sided High Gloss Convoluted Foam Polishing Pad - Blue | 216mm  |
| 50874    | Quick Connect Double Sided Convoluted Foam Compounding Pad - Green         | 216mm  |
| 50875    | Quick Connect Double Sided Convoluted Foam Polishing Pad - Yellow          | 216mm  |
| 50879    | Quick Connect Double Sided Convoluted Foam Polishing Pad - Yellow          | 150mm  |
| 50880    | Quick Connect Double Sided High Gloss Convoluted Foam Polishing Pad - Blue | 150mm  |
| 50881    | Quick Connect Double Sided Wool Compounding Pad - White                    | 150mm  |
| 50962    | Quick Connect Double Sided Convoluted Foam Compounding Pad - Green         | 150mm  |
| 50417    | Perfect-it™III Fast Cut PLUS Compound                                      | 1litre |
| 80349    | Perfect-it™III Extra Fine PLUS Polish                                      | 1litre |
| 80349    | Perfect-it™III Ultafina™ SE Polish                                         | 1litre |